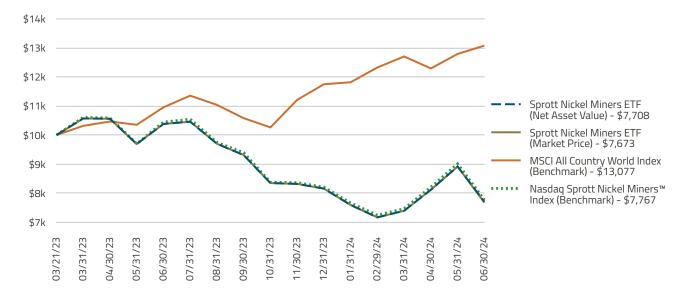

# Total Return Based on \$10,000 Investment

The chart above represents historical performance of a hypothetical investment of \$10,000 in the Fund over the past ten years (or since inception if shorter). **Performance data quoted represents past performance and does not guarantee future results.** Returns shown are total returns, which assume the reinvestment of dividends and capital gains distributions, if any. The table and graph presented above do not reflect the deduction of taxes a shareholder would pay on fund distributions or the redemption of Fund shares.

# **Average Annual Total Returns**

|                                                | 1 YR    | SINCE<br>INCEPTION* |
|------------------------------------------------|---------|---------------------|
| Sprott Nickel Miners ETF (Net Asset Value)     | -25.75% | -18.44%             |
| Sprott Nickel Miners ETF (Market Price)        | -26.36% | -18.73%             |
| MSCI All Country World Index (Benchmark)       | 19.38%  | 23.38%              |
| Nasdaq Sprott Nickel Miners™ Index (Benchmark) | -25.65% | -17.96%             |

Past performance does not guarantee future results. Call 1.888.622.1813 or visit https://sprottetfs.com/ for current month-end performance.

<sup>\*</sup> Fund inception March 21, 2023.