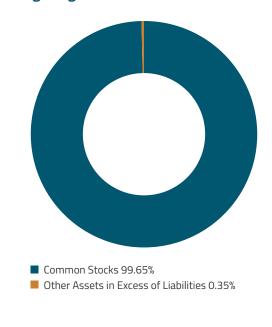

| 1 YR    | SINCE<br>INCEPTION* |
|------------------------------------------------|---------|---------------------|
| Sprott Nickel Miners ETF (Net Asset Value)     | -25.75% | -18.44%             |
| Sprott Nickel Miners ETF (Market Price)        | -26.36% | -18.73%             |
| MSCI All Country World Index (Benchmark)       | 19.38%  | 23.38%              |
| Nasdaq Sprott Nickel Miners™ Index (Benchmark) | -25.65% | -17.96%             |

Past performance does not guarantee future results. Call 1.888.622.1813 or visit https://sprottetfs.com/ for current month-end performance.

<sup>\*</sup> Fund inception March 21, 2023.

#### What Did the Fund Invest In?

# Geographic Weightings (% of Net Assets)



# **Asset Weightings (% of Net Assets)**



# **Sprott** | ETFs

# **Sprott Nickel Miners ETF**

JUNE 30, 2024

SEMI-ANNUAL SHAREHOLDER REPORT

TICKER: NIKL

Phone: 1.888.622.1813

Additional information about the Fund, including its prospectus, financial information, holdings and proxy voting information, can be found by visiting https://sprottetfs.com/nikl-sprott-nickel-miners-etf/.

Distributor: ALPS Distributors, Inc.

#### **Material Fund Changes**

There have been no material Fund changes during the reporting period.

# Changes In and Disagreements With Accountants

There have been no changes in or disagreements with the Fund's independent accounting firm during the reporting period.

### Householding

If you have consented to receive a single annual or semi-annual shareholder report at a shared address you may revoke this c