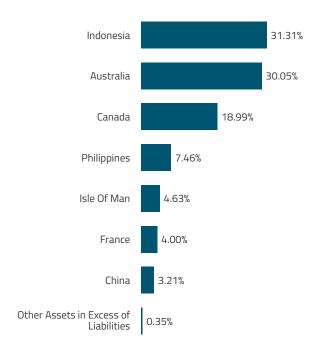

# **Average Annual Total Returns**

|                                                | 1 YR    | SINCE<br>INCEPTION* |
|------------------------------------------------|---------|---------------------|
| Sprott Nickel Miners ETF (Net Asset Value)     | -25.75% | -18.44%             |
| Sprott Nickel Miners ETF (Market Price)        | -26.36% | -18.73%             |
| MSCI All Country World Index (Benchmark)       | 19.38%  | 23.38%              |
| Nasdaq Sprott Nickel Miners™ Index (Benchmark) | -25.65% | -17.96%             |

Past performance does not guarantee future results. Call 1.888.622.1813 or visit https://sprottetfs.com/ for current month-end performance.

<sup>\*</sup> Fund inception March 21, 2023.

#### What Did the Fund Invest In?

# Geographic Weightings (% of Net Assets)



# **Asset Weightings (% of Net Assets)**



# **Sprott** | ETFs

# **Sprott Nickel Miners ETF**

JUNE 30, 2024

SEMI-ANNUAL SHAREHOLDER REPORT

TICKER: NIKL

Phone: 1.888.622.1813

Additional information about the Fund, including its prospectus, financial information, holdings and proxy voting information, can be found by visiting https://sprottetfs.com/nikl-sprott-nickel-miners-etf/.

Distributor: ALPS Distributors, Inc.

#### **Material Fund Changes**

There have been no material Fund changes during the reporting period.

# Changes In and Disagreements With Accountants

There have been no changes in or disagreements with the Fund's independent accounting firm during the reporting period.

### Householding

If you have consented to receive a single annual or semi-annual shareholder repo