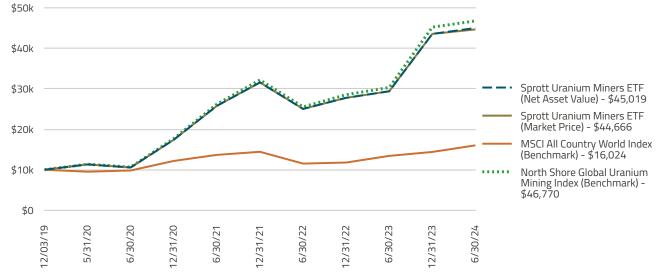

The chart above represents historical performance of a hypothetical investment of \$10,000 in the Fund over the past ten years (or since inception if shorter). **Performance data quoted represents past performance and does not guarantee future results.** Returns shown are total returns, which assume the reinvestment of dividends and capital gains distributions, if any. The table and graph presented above do not reflect the deduction of taxes a shareholder would pay on fund distributions or the redemption of Fund shares.

#### **Average Annual Total Returns**

| 1 YR   | SINCE<br>INCEPTION*        |
|--------|----------------------------|
| 53.21% | 38.93%                     |
| 52.06% | 38.69%                     |
| 19.38% | 10.85%                     |
| 54.24% | 40.10%                     |
|        | 53.21%<br>52.06%<br>19.38% |

CINICE

\* Fund inception December 3, 2019.

Past performance does not guarantee future results. Call 1.888.622.1813 or visit https://sprottetfs.com/ for current month-end performance.