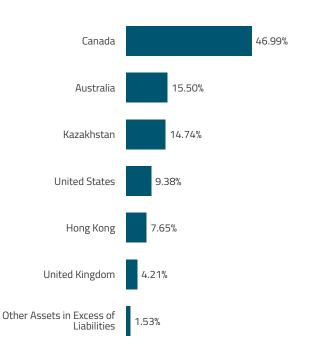

demption of Fund shares.

#### **Fund Statistics**

| Total Net Assets             | \$1,678,546,160 |
|------------------------------|-----------------|
| Number of Portfolio Holdings | 40              |
| Portfolio Turnover Rate      | 6%              |

#### **Average Annual Total Returns**

| 1 YR   | SINCE<br>INCEPTION*        |
|--------|----------------------------|
| 53.21% | 38.93%                     |
| 52.06% | 38.69%                     |
| 19.38% | 10.85%                     |
| 54.24% | 40.10%                     |
|        | 53.21%<br>52.06%<br>19.38% |

CINICE

\* Fund inception December 3, 2019.

Past performance does not guarantee future results. Call 1.888.622.1813 or visit https://sprottetfs.com/ for current month-end performance.

#### What Did the Fund Invest In?





#### Asset Weightings (% of Net Assets)



## Sprott |ETFs

### Sprott Uranium Miners ETF

JUNE 30, 2024 SEMI-ANNUAL SHAREHOLDER REPORT

TICKER: URNM

Phone: 1.888.622.1813

Additional information about the Fund, including its prospectus, financial information, holdings and proxy voting information, can be found by visiting https://sprottetfs.com/urnm-sprott-uranium-miners-etf.



Distributor: ALPS Distributors, Inc.

#### **Material Fund Changes**

There have been no material Fund changes during the reporting period.

#### **Changes In and Disagreements With Accountants**

There have been no changes in or disagreements with the Fund's independent accounting firm during the reporting period.

#### Householding

If you have consented to receive a single annual or semi-annual shareholder r