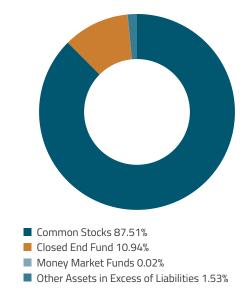

stics**

| Total Net Assets             | \$1,678,546,160 |
|------------------------------|-----------------|
| Number of Portfolio Holdings | 40              |
| Portfolio Turnover Rate      | 6%              |

#### **Average Annual Total Returns**

| 1 YR   | SINCE<br>INCEPTION*        |
|--------|----------------------------|
| 53.21% | 38.93%                     |
| 52.06% | 38.69%                     |
| 19.38% | 10.85%                     |
| 54.24% | 40.10%                     |
|        | 53.21%<br>52.06%<br>19.38% |

CINICE

\* Fund inception December 3, 2019.

Past performance does not guarantee future results. Call 1.888.622.1813 or visit https://sprottetfs.com/ for current month-end performance.

#### What Did the Fund Invest In?





#### Asset Weightings (% of Net Assets)



## Sprott |ETFs

### Sprott Uranium Miners ETF

JUNE 30, 2024 SEMI-ANNUAL SHAREHOLDER REPORT

TICKER: URNM

Phone: 1.888.622.1813

Additional information about the Fund, including its prospectus, financial information, holdings and proxy voting information, can be found by visiting https://sprottetfs.com/urnm-sprott-uranium-miners-etf.



Distributor: ALPS Distributors, Inc.

#### **Material Fund Changes**

There have been no material Fund changes during the reporting period.

#### **Changes In and Disagreements With Accountants**

There have been no changes in or disagreements with the Fund's independent accounting firm during the reporting period.

#### Householding

If you have consented to receive a single annual or semi-annual shareholder report at a shared address you may revoke th